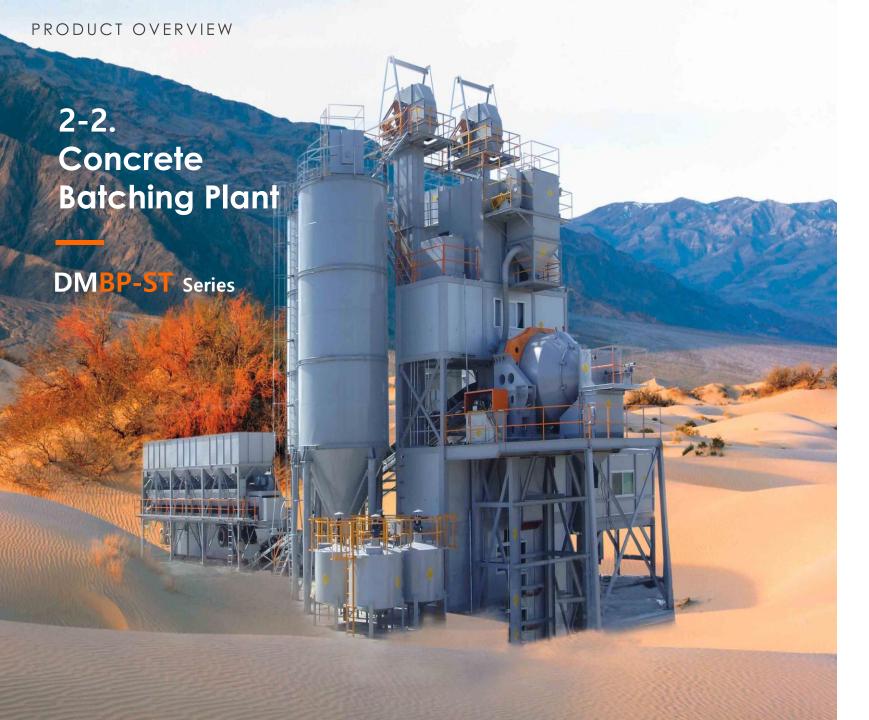

# 2-1. Asphalt Mixing Plant

| MODEL      | CAPACITY              | MIXER CAPACITY            |
|------------|-----------------------|---------------------------|
| DMBP-ST60  | 60 M <sup>3</sup> /H  | 1.0 M <sup>3</sup> /Batch |
| DMBP-ST90  | 90 M³/H               | 1.5 M <sup>3</sup> /Batch |
| DMBP-ST120 | 120 M <sup>3</sup> /H | 2.0 M <sup>3</sup> /Batch |
| DMBP-ST150 | 150 M <sup>3</sup> /H | 2.5 M <sup>3</sup> /Batch |
| DMBP-ST180 | 180 M <sup>3</sup> /H | 3.0 M <sup>3</sup> /Batch |
| DMBP-ST210 | 210 M <sup>3</sup> /H | 3.5 M <sup>3</sup> /Batch |
| DMBP-ST240 | 240 M <sup>3</sup> /H | 4.0 M <sup>3</sup> /Batch |
| DMBP-ST360 | 360 M <sup>3</sup> /H | 6.0 M <sup>3</sup> /Batch |