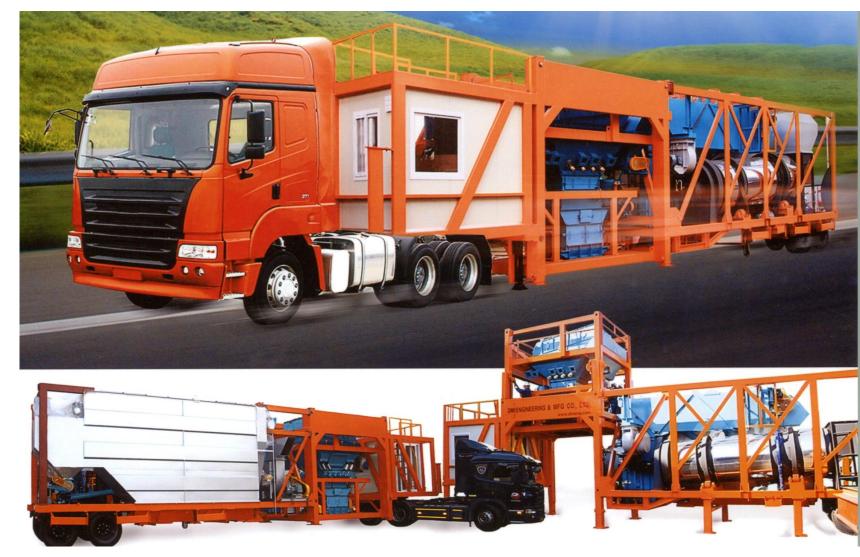

#### [ Movable Type ]

- 100% Real mobility

- 1. All major components and mechanisms are located in a single structure.
- 2. Installation and disassembly without a crane: the presence of its own mechanisms and devices (option)
- 3. Assembly and installation of all mechanical, electrical and electronic devices directly at the factory, including test run and testing.
- 4. High quality + competitive price.
- 5. Full automatic computer control system and monitors.

100% Real mobility

| MODEL       | CAPACITY  |
|-------------|-----------|
| DMRAP-TD40  | 40 TON/H  |
| DMRAP-TD60  | 60 TON/H  |
| DMRAP-TD80  | 80 TON/H  |
| DMRAP-TD100 | 100 TON/H |
| DMRAP-TD120 | 120 TON/H |