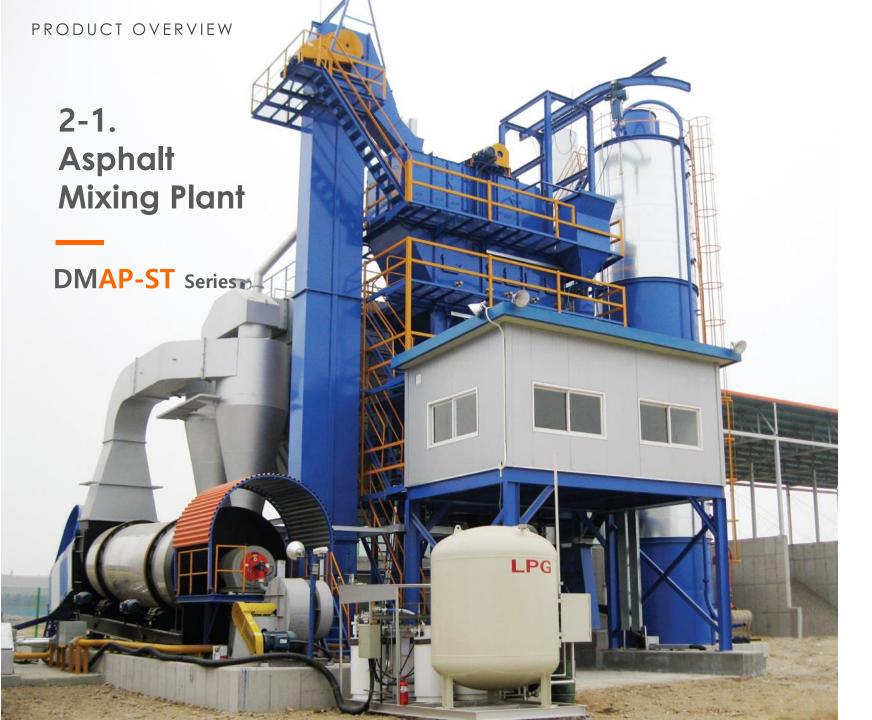

PRODUCT OVERVIEW

2-1.
Asphalt
Mixing Plant

| MODEL          | CAPACITY  |
|----------------|-----------|
| DMAP-MB(N)500  | 40 TON/H  |
| DMAP-MB(N)800  | 64 TON/H  |
| DMAP-MB(N)1000 | 80 TON/H  |
| DMAP-MB(N)1300 | 104 TON/H |
| DMAP-MB1600    | 128 TON/H |
| DMAP-MB2000    | 160 TON/H |
| DMAP-MB2500    | 200 TON/H |
|                |           |

# 2-1. Asphalt Mixing Plant

| MODEL       | CAPACITY  |
|-------------|-----------|
| DMAP-ST500  | 40 TON/H  |
| DMAP-ST800  | 64 TON/H  |
| DMAP-ST1000 | 80 TON/H  |
| DMAP-ST1300 | 104 TON/H |
| DMAP-ST1600 | 128 TON/H |
| DMAP-ST2000 | 160 TON/H |
| DMAP-ST2500 | 200 TON/H |
| DMAP-ST3000 | 240 TON/H |
| DMAP-ST4000 | 320 TON/H |
| DMAP-ST5000 | 400 TON/H |