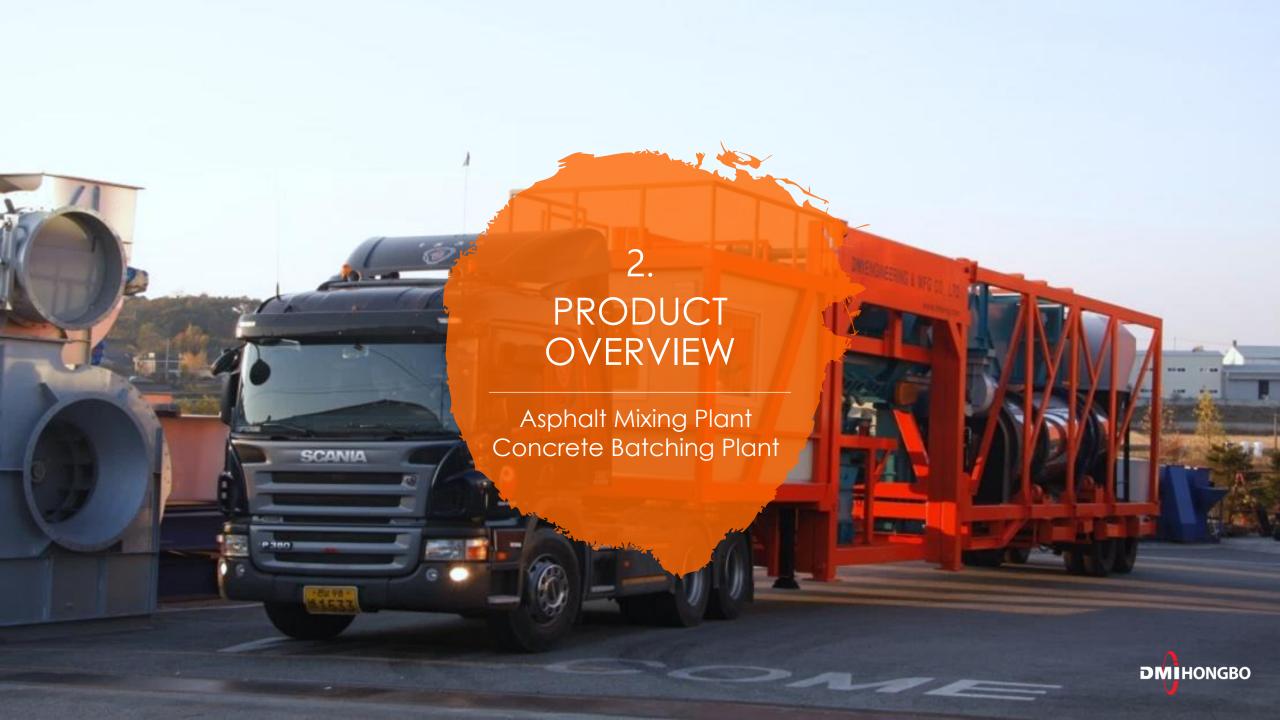

PRODUCT OVERVIEW

2-1.
Asphalt
Mixing Plant

| MODEL          | CAPACITY  |
|----------------|-----------|
| DMAP-MB(N)500  | 40 TON/H  |
| DMAP-MB(N)800  | 64 TON/H  |
| DMAP-MB(N)1000 | 80 TON/H  |
| DMAP-MB(N)1300 | 104 TON/H |
| DMAP-MB1600    | 128 TON/H |
| DMAP-MB2000    | 160 TON/H |
| DMAP-MB2500    | 200 TON/H |
|                |           |

# 2-1. Asphalt Mixing Plant