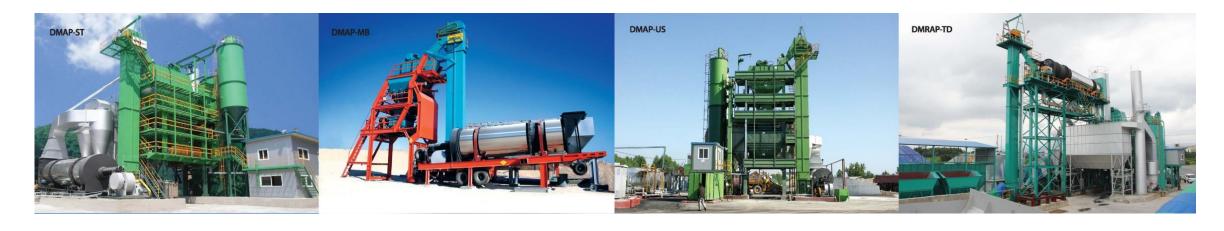

| MODEL       | CAPACITY  |
|-------------|-----------|
| DMAP-ST500  | 40 TON/H  |
| DMAP-ST800  | 64 TON/H  |
| DMAP-ST1000 | 80 TON/H  |
| DMAP-ST1300 | 104 TON/H |
| DMAP-ST1600 | 128 TON/H |
| DMAP-ST2000 | 160 TON/H |
| DMAP-ST2500 | 200 TON/H |
| DMAP-ST3000 | 240 TON/H |
| DMAP-ST4000 | 320 TON/H |
| DMAP-ST5000 | 400 TON/H |

PRODUCT OVERVIEW

2-1.
Asphalt
Mixing Plant

| MODEL          | CAPACITY  |
|----------------|-----------|
| DMAP-MB(N)500  | 40 TON/H  |
| DMAP-MB(N)800  | 64 TON/H  |
| DMAP-MB(N)1000 | 80 TON/H  |
| DMAP-MB(N)1300 | 104 TON/H |
| DMAP-MB1600    | 128 TON/H |
| DMAP-MB2000    | 160 TON/H |
| DMAP-MB2500    | 200 TON/H |
|                |           |

100% Real mobility

| MODEL       | CAPACITY  |
|-------------|-----------|
| DMRAP-TD40  | 40 TON/H  |
| DMRAP-TD60  | 60 TON/H  |
| DMRAP-TD80  | 80 TON/H  |
| DMRAP-TD100 | 100 TON/H |
| DMRAP-TD120 | 120 TON/H |