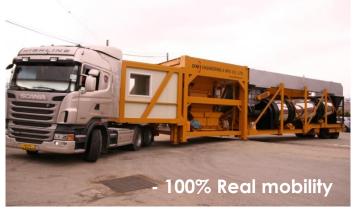

#### [ Movable Type ]

- 100% Real mobility

- 1. All major components and mechanisms are located in a single structure.
- 2. Installation and disassembly without a crane: the presence of its own mechanisms and devices (option)
- 3. Assembly and installation of all mechanical, electrical and electronic devices directly at the factory, including test run and testing.
- 4. High quality + competitive price.
- 5. Full automatic computer control system and monitors.

100% Real mobility

| MODEL       | CAPACITY  |
|-------------|-----------|
| DMRAP-TD40  | 40 TON/H  |
| DMRAP-TD60  | 60 TON/H  |
| DMRAP-TD80  | 80 TON/H  |
| DMRAP-TD100 | 100 TON/H |
| DMRAP-TD120 | 120 TON/H |