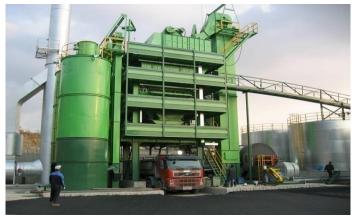

PRODUCT OVERVIEW

2-1.
Asphalt
Mixing Plant

| MODEL          | CAPACITY  |
|----------------|-----------|
| DMAP-MB(N)500  | 40 TON/H  |
| DMAP-MB(N)800  | 64 TON/H  |
| DMAP-MB(N)1000 | 80 TON/H  |
| DMAP-MB(N)1300 | 104 TON/H |
| DMAP-MB1600    | 128 TON/H |
| DMAP-MB2000    | 160 TON/H |
| DMAP-MB2500    | 200 TON/H |
|                |           |

# 2-1. Asphalt Mixing Plant