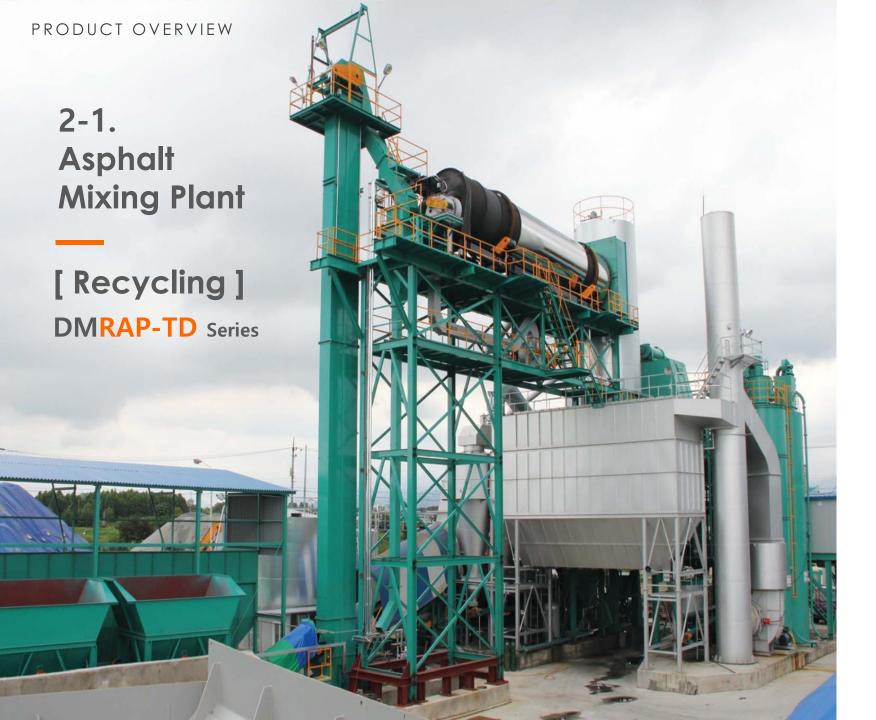

PRODUCT OVERVIEW

2-1.
Asphalt
Mixing Plant

| MODEL          | CAPACITY  |
|----------------|-----------|
| DMAP-MB(N)500  | 40 TON/H  |
| DMAP-MB(N)800  | 64 TON/H  |
| DMAP-MB(N)1000 | 80 TON/H  |
| DMAP-MB(N)1300 | 104 TON/H |
| DMAP-MB1600    | 128 TON/H |
| DMAP-MB2000    | 160 TON/H |
| DMAP-MB2500    | 200 TON/H |
|                |           |

# 2-1. Asphalt Mixing Plant