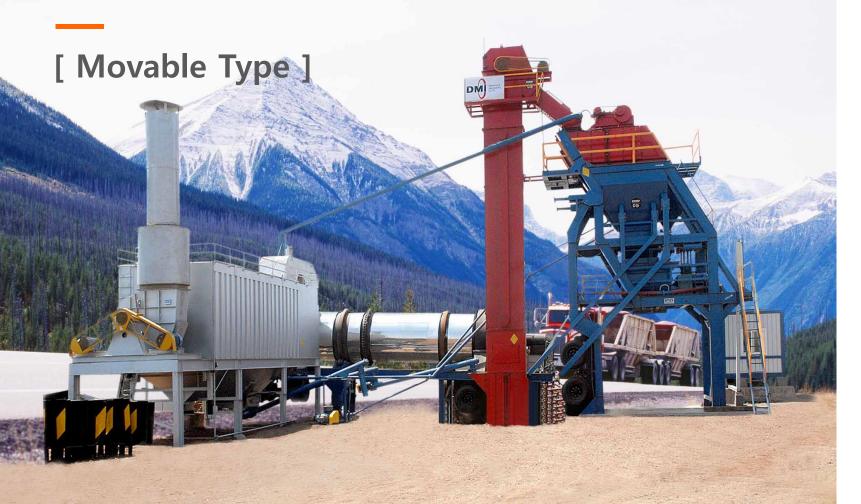

#### [ Movable Type ]

- 100% Real mobility

- 1. All major components and mechanisms are located in a single structure.
- 2. Installation and disassembly without a crane: the presence of its own mechanisms and devices (option)
- 3. Assembly and installation of all mechanical, electrical and electronic devices directly at the factory, including test run and testing.
- 4. High quality + competitive price.
- 5. Full automatic computer control system and monitors.

100% Real mobility

| MODEL       | CAPACITY  |
|-------------|-----------|
| DMRAP-TD40  | 40 TON/H  |
| DMRAP-TD60  | 60 TON/H  |
| DMRAP-TD80  | 80 TON/H  |
| DMRAP-TD100 | 100 TON/H |
| DMRAP-TD120 | 120 TON/H |